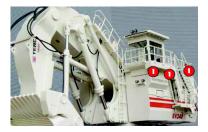

## Description

The Vision X Kill Zone System uses an elliptical pattern and a RED LED to paint a potential "Kill Zone" path around the counter weight of any shovel or can also indicate the swing path of any piece of equipment. This modular system can be scaled to any size or any application. Operators of Rope Shovels, Drag Lines and Hydraulic Shovels have their indication systems when vehicles are too close, but sometimes it is too late. The Kill Zone System ensures anyone working around a piece of equipment has a distinct line they know not to cross.