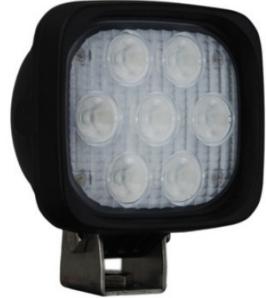

## **Tech Specs**

| Dimensions              | 5.47" x 5.47" x 3.26" (139 mm x 139 mm x 83mm) |
|-------------------------|------------------------------------------------|
| Optic Purity            | 90%                                            |
| Driven at               | 90%                                            |
| Input Voltage           | 24V DC                                         |
| IP Rating               | IP68                                           |
| Vibration Rating        | 15.6 Grms                                      |
| Operating Temperature   | -40 Celsius ~ +80 Celsius                      |
| Available Housing Color | 4" Square or Round                             |
| Effective Lumens        | 7 LED - 1,596 lm                               |
| Wattage                 | 21W                                            |
| LEF Lifespan            | 20,000 Hours                                   |
|                         |                                                |

| Part No.       | Description                                   |
|----------------|-----------------------------------------------|
| XIL-UM40E3065R | Vision X Kill Zone LED 24V Round 21W Red LED  |
| XIL-UM44E3065R | Vision X Kill Zone LED 24V Square 21W Red LED |