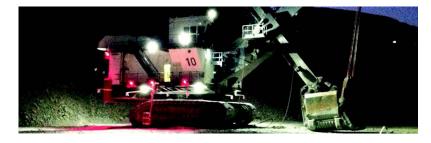

## **Kill Zone LED 24V Utility Red Lights**

"If you are in the red, you are dead"

## Description

The Vision X Kill Zone System uses an elliptical pattern and a RED LED to paint a potential "Kill Zone" path around the counter weight of any shovel or can also indicate the swing path of any piece of equipment. This modular system can be scaled to any size or any application. Operators of Rope Shovels, Drag Lines and Hydraulic Shovels have their indication systems when vehicles are too close, but sometimes it is too late. The Kill Zone System ensures anyone working around a piece of equipment has a distinct line they know not to cross.