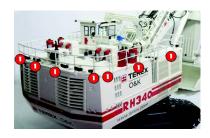

## Description

The Vision X Kill Zone System uses an elliptical pattern and a RED LED to paint a potential "Kill Zone" path around the counter weight of any shovel or can also indicate the swing path of any piece of equipment. This modular system can be scaled to any size or any application. Operators of Rope Shovels, Drag Lines and Hydraulic Shovels have their indication systems when vehicles are too close, but sometimes it is too late. The Kill Zone System ensures anyone working around a piece of equipment has a distinct line they know not to cross.