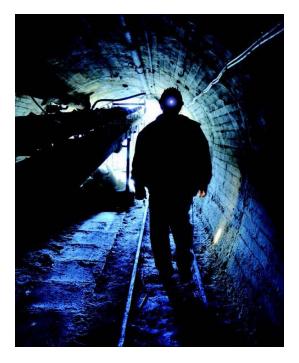

WORKPLACE SAFETY

## **Description**

The Guardian is the lightest, brightest, toughest light in its class. This light, unlike its competitors, is visible from all sides (omni-directional) and extremely impact resistant. In addition, the Guardian is very lightweight and will not restrict movement. The product comes with a variety of attachments that can be fastened to either the user or to the equipment.