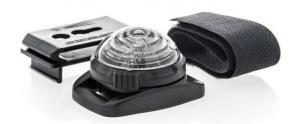

## **Description**

The Guardian is the lightest, brightest, toughest light in its class. This light, unlike its competitors, is visible from all sides (omni-directional) and extremely impact resistant. In addition, the Guardian is very lightweight and will not restrict movement. The product comes with a variety of attachments that can be fastened to either the user or to the equipment.

The light is available with either a belt clip, wrist strap/arm band, swivel clip key chain attachment, or magnetic base.

| Accessories | Description                           |
|-------------|---------------------------------------|
| GBC49000    | Guardian Belt Clip                    |
| GKVS49007   | Guardian Keychain / Velcro Strap Hook |
| GMB49001    | Guardian Magnetic Base                |
| GVS49004    | Guardian Velcro Strap                 |