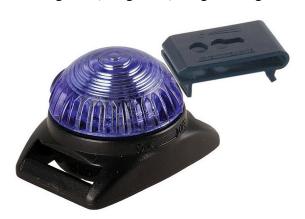

## **Description**

The Guardian is the lightest, brightest, toughest light in its class. This light, unlike its competitors, is visible from all sides (omni-directional) and extremely impact resistant. In addition, the Guardian is very lightweight and will not restrict movement. The product comes with a variety of attachments that can be fastened to either the user or to the equipment.

The light is available with either a belt clip, wrist strap/arm band, swivel clip key chain attachment, or magnetic base.

| Accessories | Description                           |
|-------------|---------------------------------------|
| GBC49000    | Guardian Belt Clip                    |
| GKVS49007   | Guardian Keychain / Velcro Strap Hook |
| GMB49001    | Guardian Magnetic Base                |
| GVS49004    | Guardian Velcro Strap                 |