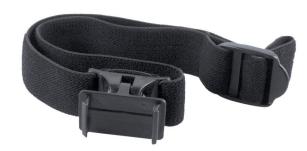

| Accessories | Description                           |
|-------------|---------------------------------------|
| GBC49000    | Guardian Belt Clip                    |
| GKVS49007   | Guardian Keychain / Velcro Strap Hook |
| GMB49001    | Guardian Magnetic Base                |
| GVS49004    | Guardian Velcro Strap                 |