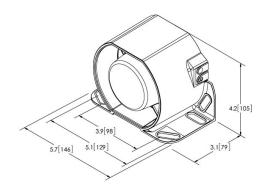

## **Tech Specs**

| Voltage            | 12-36V DC                         |
|--------------------|-----------------------------------|
| Amps               | 1.3A                              |
| Decibels           | 112Db                             |
| Connection         | 16 AWG blunt cut wires            |
| Approvals          | SAE Type A, CE, R10, UL, AMECA    |
| Dimensions (WxHxD) | 5.7x4.2x3.1 inches (146x105x79mm) |