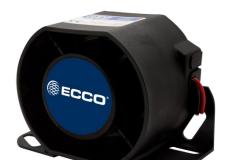

#### **Surface Mount Alarms**

Designed to meet all the harsh operational requirements of any fleets equipment, ECCO's 800 Series alarms feature steel housing and rugged construction for demanding applications. Reverse mounted speaker enhances sound and protects the alarm from dust and moisture ingress. Sealed in epoxy for protection against dust, moisture and vibration.

#### **Features and Benefits**

- Reverse mounted speaker enhances sound & protects the speaker from dust and moisture ingress
- Reinforced nylon housing eliminates corrosion damage
- Sealed in epoxy for protection against dust, moisture and vibration
- Steam cleanable and pressure washable
- Temperature Range: -40°F to +185°F (-40°C to +85°C)