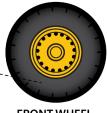

FRONT WHEEL

#### **FRONT WHEELS**

ROLL TYRE TREAD WITH SOMETHING CIRCULAR (e.g. AA BATTERY) BEFORE BENDING ALL THE WHITE TABS 90° FOLD BOTH YELLOW TABS UP 90°

GLUE FRONT WHEEL TO THE WHITE TYRE TREAD TABS

THEN GLUE YELLOW TABS TO THE TRUCK BODY