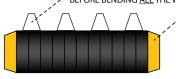

#### **FRONT WHEELS**

ROLL TYRE TREAD WITH SOMETHING CIRCULAR (e.g. AA BATTERY) BEFORE BENDING ALL THE WHITE TABS 90° FOLD BOTH YELLOW TABS UP 90°

GLUE FRONT WHEEL TO THE WHITE TYRE TREAD TABS

THEN GLUE YELLOW TABS TO THE TRUCK BODY

FRONT WHEEL