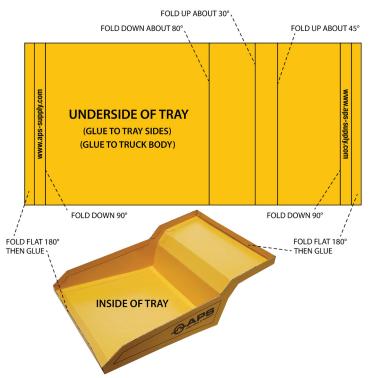

# **Build-your-own APS Haul Truck Instructions**



The APS Haul Truck is a great model for you to build with your children. Please allow approximately 2.5 to 3 hours to build.

### **Build-time Breakdown**

- · Cutting pieces: 40 minutes
- · Pre-folding / folding pieces: 40 minutes
- · Gluing pieces: 1 hour and 20 minutes

#### **Recommendations**

- · Suitable for ages 8 and up.
- · Parental supervision recommended.
- · Please monitor your children when working with craft tools such as scissors.
- Use a craft glue such as a quality glue stick for gluing all the tabs, wheels and other components
- Do not use dangerous glues such as super glue.



### **HAUL TRUCK - TRAY SIDES**



#### **HAUL TRUCK - TRAY**







## **Build-your-own APS Haul Truck Instructions**



## **Hints & Tips**

- Carefully cut around the edges of all the pieces. Accurate cutting means a more professional finish.
- Pre-fold all the dotted lines with a ballpoint pen and ruler. First, hold pieces up to the light to see a bend line. Draw a small mark on each end (i.e. opposite side that is not seen). Place piece on cutting board and use a ballpoint pen and ruler to redraw the bend line. This creates a pre-fold making it easier, quicker and a lot more accurate to fold on the bend line.
- Use your glue stick to glue both contact areas first, wait 20 or so seconds, and then firmly press together. Move or slide piece into position for perfection. After a few minutes, firmly apply pressure for a second time to ensure a strong