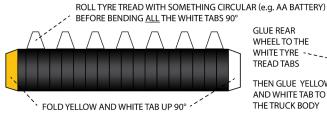

#### **REAR WHEELS**

GLUE REAR WHEEL TO THE WHITE TYRE TREAD TABS

THEN GLUE YELLOW AND WHITE TAB TO THE TRUCK BODY

**REAR WHEEL** 

NOTE: WHITE TAB GLUES TO REAR OF BODY