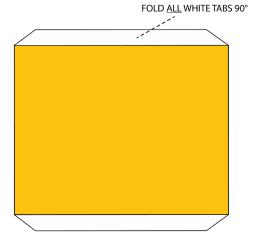

utting means a more professional finish.
- Pre-fold all the dotted lines with a ballpoint pen and ruler. First, hold pieces up to the light to see a bend line. Draw a small mark on each end (i.e. opposite side that is not seen). Place piece on cutting board and use a ballpoint pen and ruler to redraw the bend line. This creates a pre-fold making it easier, quicker and a lot more accurate to fold on the bend line.
- Use your glue stick to glue both contact areas first, wait 20 or so seconds, and then firmly press together. Move or slide piece into position for perfection. After a few minutes, firmly apply pressure for a second time to ensure a strong bond.
- When attaching wheels, ensure that the four wheels sit perfectly flat on a hard surface such as a table.

#### **HAUL TRUCK - BASE**



**BASE OF TRUCK BODY** 



## **HAUL TRUCK - CAB** 3 FOLD REAR OF CAB TAB ABOUT 105° FOLD ALL OTHER WHITE TABS 90 FOLD REAR OF CAB FOLD ALL COMPONENT DOWN ABOUT 75° LINES DOWN 90° FOLD ALL OTHER CAB LINES DOWN 90°

GLUE CAB & COMPONENTS TO TOP OF TRUCK BODY (ALIGN WITH PINK DOTTED OUTLINES)



## **HAUL TRUCK - WHEELS**

#### **FRONT WHEELS**

ROLL TYRE TREAD WITH SOMETHING CIRCULAR (e.g. AA BATTERY) BEFORE BENDING ALL THE WHITE TABS 90° FOLD BOTH YELLOW TABS UP 90°



GLUE FRONT WHEEL TO THE WHITE TYRE TREAD TABS

THEN GLUE YELLOW TABS TO THE TRUCK BODY



FRONT WHEEL

#### **REAR WHEELS**



GLUE REAR WHEEL TO THE WHITE TYRE TREAD TABS

THEN GLUE YELLOW AND WHITE TAB TO THE TRUCK BODY



**REAR WHEEL** 

NOTE: WHITE TAB GLUES TO REAR OF BODY