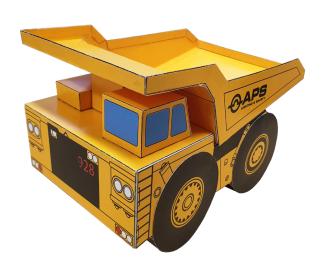

# **Build-your-own APS Haul Truck Instructions**

The APS Haul Truck is a great model for you to build with your children. Please allow approximately 2.5 to 3 hours to build.