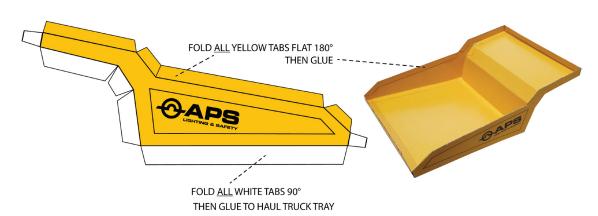

# **Build-your-own APS Haul Truck Instructions**



The APS Haul Truck is a great model for you to build with your children. Please allow approximately 2.5 to 3 hours to build.

### **Build-time Breakdown**

- · Cutting pieces: 40 minutes
- · Pre-folding / folding pieces: 40 minutes
- · Gluing pieces: 1 hour and 20 minutes

#### **Recommendations**

- · Suitable for ages 8 and up.
- · Parental supervision recommended.
- · Please monitor your children when working with craft tools such as scissors.
- Use a craft glue such as a quality glue stick for gluing all the tabs, wheels and other components
- Do not use dangerous glues such as super glue.



### **HAUL TRUCK - TRAY SIDES**



#### **HAUL TRUCK - TRAY**







## **Build-your-own APS Haul Truck Instructions**



## **Hints & Tips**

- Carefully cut around the edges of all the pieces. Accurate cutting means a more professional finish.
- Pre-fold all the dotted lines with a ballpoint pen and ruler. First, hold pieces up to the light to see a bend line. Draw a small mark on each end (i.e. opposite side that is not seen). Place piece on cutting board and use a ballpoint pen and ruler to redraw the bend line. This creates a pre-fold making it easier, quicker and a lot more accurate to fold on the bend line.
- Use your glue stick to glue both contact areas first, wait 20 or so seconds, and then firmly press together. Move or slide piece into position for perfection. After a few minutes, firmly apply pressure for a s