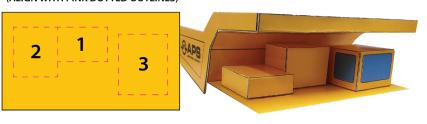

## **HAUL TRUCK - CAB** 3 FOLD REAR OF CAB TAB ABOUT 105° FOLD ALL OTHER WHITE TABS 90 FOLD REAR OF CAB FOLD ALL COMPONENT DOWN ABOUT 75° LINES DOWN 90° FOLD ALL OTHER CAB LINES DOWN 90°

GLUE CAB & COMPONENTS TO TOP OF TRUCK BODY (ALIGN WITH PINK DOTTED OUTLINES)