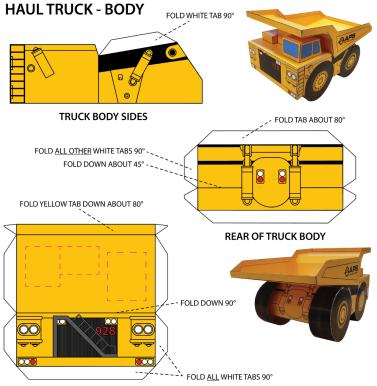

# **Build-your-own APS Haul Truck Instructions**



The APS Haul Truck is a great model for you to build with your children. Please allow approximately 2.5 to 3 hours to build.

### **Build-time Breakdown**

- · Cutting pieces: 40 minutes
- · Pre-folding / folding pieces: 40 minutes
- · Gluing pieces: 1 hour and 20 minutes

#### **Recommendations**

- · Suitable for ages 8 and up.
- · Parental supervision recommended.
- · Please monitor your children when working with craft tools such as scissors.
- Use a craft glue such as a quality glue stick for gluing all the tabs, wheels and other components
- Do not use dangerous glues such as super glue.



### **HAUL TRUCK - TRAY SIDES**



#### **HAUL TRUCK - TRAY**







## **Build-your-own APS Haul Truck Instructions**



## **Hints & Tips**

- Carefully cut around the edges of all the pieces. Accurate cutting means a more professional finish.
- Pre-fold all the dotted lines with a ballpoint pen and ruler. First, hold pieces up to the light to see a bend line. Draw a small mark on each end (i.e. opposite side that is not seen). Place piece on cutting board and use a ballpoint pen and ruler to redraw the bend line. This creates a pre-fold making it easier, quicker and a lot more accurate to fold on the bend line.
- Use your glue stick to glue both contact areas first, wait 20 or so seconds, and then firmly press together. Move or slide piece into position for perfection. After a few minutes, firmly apply pressure for a second time to ensure a strong bo