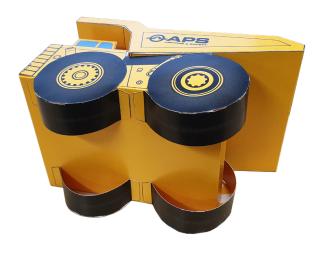

# **Build-your-own APS Haul Truck Instructions**

The APS Haul Truck is a great model for you to build with your children. Please allow approximately 2.5 to 3 hours to build.

## **Build-your-own APS Haul Truck Instructions**