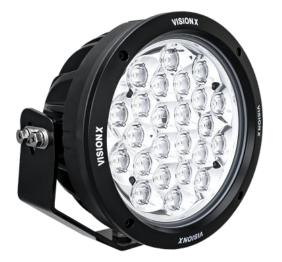

# Vision X 8.7" CG2 Multi-LED Light Cannon

## 8.7" CG2 Multi-LED Light Cannon

#### Description

For an unparalleled lighting solution that cuts through the darkness, look no further than the Multi-LED CG2 Light Cannons, which ultimate lighting solution for illuminating the night with a powerful broad driving beam pattern and outstanding medium distance lighting coverage. These coupled with Single LED Cannons, then every corner is illuminated and no area remains in the dark.

### **Features and Benefits**

- Advanced iris reflector and optic technology
- · Lightweight hybrid housing
- IP-68/69K watertight housing
- Twenty four 7 watt LEDs produce 1,405' of usable light
- · Highest quality cree LEDs
- Adjustable steel trunnion mount
- · Integrated electronic thermal management (ETM)