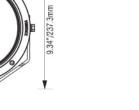

### **Tech Specs**

| Amp Draw           | 14A @ 12V DC                   |
|--------------------|--------------------------------|
| Input Voltage      | 9-32V DC                       |
| Beam Patterns      | 10°, Snap-On Filters Available |
| LED Lifespan       | 50,000 Hours                   |
| Size               | 8.7"                           |
| Dimensions (WxHxD) | 9.36"x9.34"x6.30"              |
| Warranty           | Extended                       |
|                    |                                |