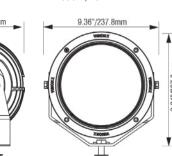

### **Tech Specs**

| Amp Draw           | 14A @ 12V DC                   |
|--------------------|--------------------------------|
| Input Voltage      | 9-32V DC                       |
| Beam Patterns      | 10°, Snap-On Filters Available |
| LED Lifespan       | 50,000 Hours                   |
| Size               | 8.7"                           |
| Dimensions (WxHxD) | 9.36"x9.34"x6.30"              |
| Warranty           | Extended                       |
|                    |                                |