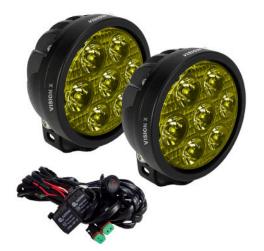

## **Description**

The Cannon Race Series 7 LED (CR-7) delivers the highest performing spot beam to hit the market. The CR-7 utilizes a truly unique lens that performs as well as it looks. With a supercrisp spot beam that reaches 1,505ft long and 200ft wide, the CR-7 outperforms and outshines the competition with ease. The CR-7 ready to withstand your adventure you can throw at it.

#### **Features and Benefits**

- Outshine The Competition: Utilizing top-binned 10W LEDs from CREE, the CR-7 blasts a massive 7,665 lumens (ea) out of only a 4.5" housing.
- Selective Yellow Lens Option: Never let dust, fog or rain slow you down again. The selective yellow lens will allow your CR-7 to cut through any tough weather while maintaining
- Virtually Unbreakable: The CR-7 uses a thick polycarbonate bezel that won't crack, fade or corrode like traditional aluminum bezels.
- Limited lifetime warranty

| Part No. | Description                                                                       |
|----------|-----------------------------------------------------------------------------------|
| 9956169  | CR-7, Clear, 7,665 rlm,1,505ft, 70W, 5.84A, 4.49"x2.92"x4.75"                     |
| 9956237  | CR-7KIT, Clear, 15,330 rlm, 1,505ft, 140W, 11.67A, 4.49"x2.92"x4.75"              |
| 9957814  | CR-7SY, Selective Yellow, 7,665 rlm, 1,505ft, 70W, 5.84A, 4.49"x2.92"x4.75"       |
| 9957807  | CR-7SYKIT, Selective Yellow, 15,330 rlm, 1,505ft, 140W, 11.67A, 4.49"x2.92"x4.75" |