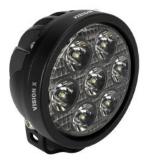

# **CR-7 Spot Beam LED Light**

## **Description**

The Cannon Race Series 7 LED (CR-7) delivers the highest performing spot beam to hit the market. The CR-7 utilizes a truly unique lens that performs as well as it looks. With a supercrisp spot beam that reaches 1,505ft long and 200ft wide, the CR-7 outperforms and outshines the competition with ease. The CR-7 ready to withstand your adventure you can throw at it.

## **Tech Specs**

| Product LxWxH | 4.49x2.92x4.75   |
|---------------|------------------|
| Input Voltage | 12V DC           |
| AMP Draw      | 5.84A            |
| Watts         | 70W              |
| Raw Lumens    | 7,665 lm         |
| Distance      | 1,505ft          |
| Beam Pattern  | Spot Beam        |
| Warranty      | Limited Lifetime |