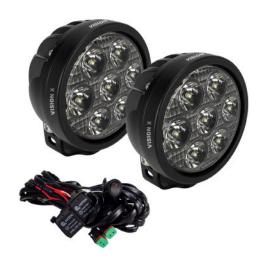

## **Description**

The Cannon Race Series 7 LED (CR-7) delivers the highest performing spot beam to hit the market. The CR-7 utilizes a truly unique lens that performs as well as it looks. With a supercrisp spot beam that reaches 1,505ft long and 200ft wide, the CR-7 outperforms and outshines the competition with ease. The CR-7 ready to withstand your adventure you can throw at it.

#### **Features and Benefits**

- Outshine The Competition: Utilizing top-binned 10W LEDs from CREE, the CR-7 blasts a massive 7,665 lumens (ea) out of only a 4.5" housing.
- Selective Yellow Lens Option: Never let dust, fog or rain slow you down again. The selective yellow lens will allow your CR-7 to cut through any tough weather while maintaining
- Virtually Unbreakable: The CR-7 uses a thick polycarbonate bezel that won't crack, fade or corrode like traditional aluminum bezels.
- Limited lifetime warranty

| Part No. | Description                                                                       |
|----------|-----------------------------------------------------------------------------------|
| 9956169  | CR-7, Clear, 7,665 rlm,1,505ft, 70W, 5.84A, 4.49"x2.92"x4.75"                     |
| 9956237  | CR-7KIT, Clear, 15,330 rlm, 1,505ft, 140W, 11.67A, 4.49"x2.92"x4.75"              |
| 9957814  | CR-7SY, Selective Yellow, 7,665 rlm, 1,505ft, 70W, 5.84A, 4.49"x2.92"x4.75"       |
| 9957807  | CR-7SYKIT, Selective Yellow, 15,330 rlm, 1,505ft, 140W, 11.67A, 4.49"x2.92"x4.75" |