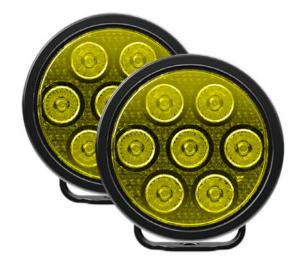

# **CR-7 Spot Beam LED Light**

#### **Features and Benefits**

- Outshine The Competition: Utilizing top-binned 10W LEDs from CREE, the CR-7 blasts a massive 7,665 lumens (ea) out of only a 4.5" housing.
- Selective Yellow Lens Option: Never let dust, fog or rain slow you down again. The selective yellow lens will allow your CR-7 to cut through any tough weather while maintaining
- Virtually Unbreakable: The CR-7 uses a thick polycarbonate bezel that won't crack, fade or corrode like traditional aluminum bezels.
- Limited lifetime warranty

| Part No. | Description                                                                       |
|----------|-----------------------------------------------------------------------------------|
| 9956169  | CR-7, Clear, 7,665 rlm,1,505ft, 70W, 5.84A, 4.49"x2.92"x4.75"                     |
| 9956237  | CR-7KIT, Clear, 15,330 rlm, 1,505ft, 140W, 11.67A, 4.49"x2.92"x4.75"              |
| 9957814  | CR-7SY, Selective Yellow, 7,665 rlm, 1,505ft, 70W, 5.84A, 4.49"x2.92"x4.75"       |
| 9957807  | CR-7SYKIT, Selective Yellow, 15,330 rlm, 1,505ft, 140W, 11.67A, 4.49"x2.92"x4.75" |