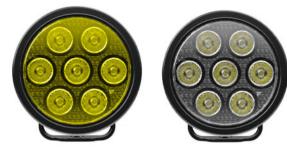

## **Description**

The Cannon Race Series 7 LED (CR-7) delivers the highest performing spot beam to hit the market. The CR-7 utilizes a truly unique lens that performs as well as it looks. With a supercrisp spot beam that reaches 1,505ft long and 200ft wide, the CR-7 outperforms and outshines the competition with ease. The CR-7 ready to withstand your adventure you can throw at it.

#### **Features and Benefits**

- Outshine The Competition: Utilizing top-binned 10W LEDs from CREE, the CR-7 blasts a massive 7,665 lumens (ea) out of only a 4.5" housing.
- Selective Yellow Lens Option: Never let dust, fog or rain slow you down again. The selective yellow lens will allow your CR-7 to cut through any tough weather while maintaining
- Virtually Unbreakable: The CR-7 uses a thick polycarbonate bezel that won't crack, fade or corrode like traditional aluminum bezels.
- Limited lifetime warranty

| Part No. | Description                                                                       |
|----------|-----------------------------------------------------------------------------------|
| 9956169  | CR-7, Clear, 7,665 rlm,1,505ft, 70W, 5.84A, 4.49"x2.92"x4.75"                     |
| 9956237  | CR-7KIT, Clear, 15,330 rlm, 1,505ft, 140W, 11.67A, 4.49"x2.92"x4.75"              |
| 9957814  | CR-7SY, Selective Yellow, 7,665 rlm, 1,505ft, 70W, 5.84A, 4.49"x2.92"x4.75"       |
| 9957807  | CR-7SYKIT, Selective Yellow, 15,330 rlm, 1,505ft, 140W, 11.67A, 4.49"x2.92"x4.75" |