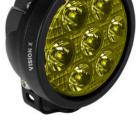

#### **Features and Benefits**

- Outshine The Competition: Utilizing top-binned 10W LEDs from CREE, the CR-7 blasts a massive 7,665 lumens (ea) out of only a 4.5" housing.
- Selective Yellow Lens Option: Never let dust, fog or rain slow you down again. The selective yellow lens will allow your CR-7 to cut through any tough weather while maintaining
- Virtually Unbreakable: The CR-7 uses a thick polycarbonate bezel that won't crack, fade or corrode like traditional aluminum bezels.
- Limited lifetime warranty

| Part No. | Description                                                                       |
|----------|-----------------------------------------------------------------------------------|
| 9956169  | CR-7, Clear, 7,665 rlm,1,505ft, 70W, 5.84A, 4.49"x2.92"x4.75"                     |
| 9956237  | CR-7KIT, Clear, 15,330 rlm, 1,505ft, 140W, 11.67A, 4.49"x2.92"x4.75"              |
| 9957814  | CR-7SY, Selective Yellow, 7,665 rlm, 1,505ft, 70W, 5.84A, 4.49"x2.92"x4.75"       |
| 9957807  | CR-7SYKIT, Selective Yellow, 15,330 rlm, 1,505ft, 140W, 11.67A, 4.49"x2.92"x4.75" |