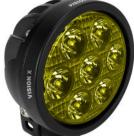

#### **Features and Benefits**

- Outshine The Competition: Utilizing top-binned 10W LEDs from CREE, the CR-7 blasts a massive 7,665 lumens (ea) out of only a 4.5" housing.
- Selective Yellow Lens Option: Never let dust, fog or rain slow you down again. The selective yellow lens will allow your CR-7 to cut through any tough weather while maintaining
- Virtually Unbreakable: The CR-7 uses a thick polycarbonate bezel that won't crack, fade or corrode like traditional aluminum bezels.
- Limited lifetime warranty

| Part No. | Description                                                                       |
|----------|-----------------------------------------------------------------------------------|
| 9956169  | CR-7, Clear, 7,665 rlm,1,505ft, 70W, 5.84A, 4.49"x2.92"x4.75"                     |
| 9956237  | CR-7KIT, Clear, 15,330 rlm, 1,505ft, 140W, 11.67A, 4.49"x2.92"x4.75"              |
| 9957814  | CR-7SY, Selective Yellow, 7,665 rlm, 1,505ft, 70W, 5.84A, 4.49"x2.92"x4.75"       |
| 9957807  | CR-7SYKIT, Selective Yellow, 15,330 rlm, 1,505ft, 140W, 11.67A, 4.49"x2.92"x4.75" |