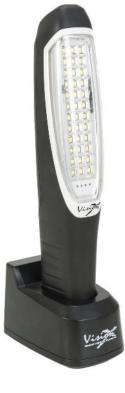

#### **Description**

The Vision X Rechargeable LED Inspection Light is the ultimate workshop tool to put light where you need it most. The 36 powerful LEDs produce 2 brightness levels with 16 hours runtime at 500 effective lumens and 8 hours runtime at 1000 effective lumens while the top torch spotlight produces 100 effective lumens.

With fast USB-C charging via built-in charging port and compact docking station, charging is made even easier. This ensures the light is always charged ready for use. Featuring a sealed integrated switch, two heavy-duty magnets and a metal swivel hook for hands free operation.

Part No. Description

9953847 LED Rechargeable Inspection Light

BATTERY INDICATOR LED glows red when charging and the battery gauge glows green to

show charge level

**TOP TORCH** 100 Lumen top torch for precise lighting in small spaces.