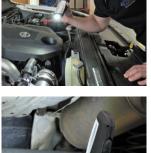

#### **Description**

The Vision X Rechargeable LED Inspection Light is the ultimate workshop tool to put light where you need it most. The 36 powerful LEDs produce 2 brightness levels with 16 hours runtime at 500 effective lumens and 8 hours runtime at 1000 effective lumens while the top torch spotlight produces 100 effective lumens.

With fast USB-C charging via built-in charging port and compact docking station, charging is made even easier. This ensures the light is always charged ready for use. Featuring a sealed integrated switch, two heavy-duty magnets and a metal swivel hook for hands free operation.