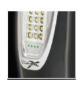

Part No. Description

9953847 LED Rechargeable Inspection Light

BATTERY INDICATOR LED glows red when charging and the battery gauge glows green to

show charge level

**TOP TORCH** 100 Lumen top torch for precise lighting in small spaces.