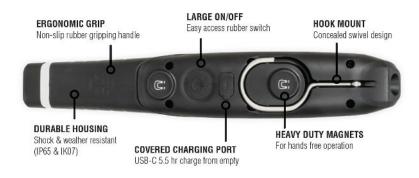

With fast USB-C charging via built-in charging port and compact docking station, charging is made even easier. This ensures the light is always charged ready for use. Featuring a sealed integrated switch, two heavy-duty magnets and a metal swivel hook for hands free operation.

#### **Features and Benefits**

- · 3 Output Modes (Low, High, Torch)
- · Up to 16 Hour Battery Life
- · Versatile Mounting (Magnet, Hook, Handheld)
- · Rechargeable Battery
- · Dual Output Modes
- Durable Housing

### **Tech Specs**

| Item #       | XIL-WL2            |
|--------------|--------------------|
| Beam         | Wide Flood         |
| Battery Life | Up to 16 Hours     |
| Mounting     | Dual M6 Stud Mount |
| Raw Lumens   | 100 - 1000 eLumens |
| Modes        | 3-High, Low, Torch |