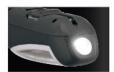

Part No. Description

9953847 LED Rechargeable Inspection Light

BATTERY INDICATOR LED glows red when charging and the battery gauge glows green to

show charge level

**TOP TORCH** 100 Lumen top torch for precise lighting in small spaces.