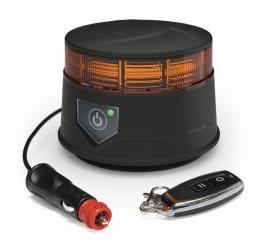

#### **Description**

ECCO's EB5200A wireless rechargeable LED beacon is a non-permanent warning light solution for any work truck, utility truck or any other commercial vehicle application that's ready to use right out of the box. This durable battery-powered beacon mounts to the roof of the vehicle in seconds with a sturdy vacuum-magnet mount and can quickly be removed when it's not in use. Rubber housing on the bottom of the beacon protects the vehicle's paint from damage or scratching when mounting or removing. The EB5200 LED beacon features a wireless remote to turn the beacon on/off and to cycle through seven flash patterns and comes with a cigarette-plug charging cable.

#### **Features and Benefits**

- · SAE Class II
- · 12-24V DC, 0.8 Amps
- · 7 flash patterns
- · Plug-n-play out of the box, no wiring needed
- · Vacuum-magnet mounting
- · Remote for on/off and flash pattern control
- · Cigarette charging cable
- · Over 6 hours of active use