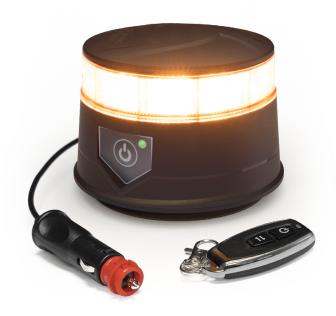

#### **Description**

ECCO's EB5200A wireless rechargeable LED beacon is a non-permanent warning light solution for any work truck, utility truck or any other commercial vehicle application that's ready to use right out of the box. This durable battery-powered beacon mounts to the roof of the vehicle in seconds with a sturdy vacuum-magnet mount and can quickly be removed when it's not in use. Rubber housing on the bottom of the beacon protects the vehicle's paint from damage or scratching when mounting or removing. The EB5200 LED beacon features a wireless remote to turn the beacon on/off and to cycle through seven flash patterns and comes with a cigarette-plug charging cable.

#### **Features and Benefits**

- · SAE Class II
- · 12-24V DC, 0.8 Amps
- · 7 flash patterns
- · Plug-n-play out of the box, no wiring needed
- · Vacuum-magnet mounting
- · Remote for on/off and flash pattern control
- · Cigarette charging cable
- · Over 6 hours of active use