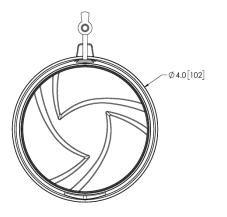

#### **Tech Specs**

| Voltage             | 12-24V DC                                     |
|---------------------|-----------------------------------------------|
| Color               | Amber                                         |
| Flash Pattern       | 7                                             |
| Certifications      | SAE Class II, CE, UKCA, FCC, R10, IP67, IP69K |
| Mount               | Vacuum-magnet mount                           |
| Dimensions (Dia, H) | 4" (102mm) diameter, 3" (76mm) high           |
| Warranty            | 1 Year                                        |
|                     |                                               |