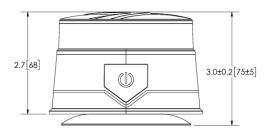

#### **Tech Specs**

| Voltage             | 12-24V DC                                     |
|---------------------|-----------------------------------------------|
| Color               | Amber                                         |
| Flash Pattern       | 7                                             |
| Certifications      | SAE Class II, CE, UKCA, FCC, R10, IP67, IP69K |
| Mount               | Vacuum-magnet mount                           |
| Dimensions (Dia, H) | 4" (102mm) diameter, 3" (76mm) high           |
| Warranty            | 1 Year                                        |
|                     |                                               |