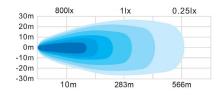

## **Features and Benefits**

- With 108W, this light offers two powerful lighting modes: R149 lighting for on-road driving and a super bright mode for off-road driving.
- Light output increases from 1,080 eLumens (R149 on-road drving beam) to 3,600 eLumens (off-road high beam).
- Made from high-quality materials, including an aluminium housing, polycarbonate lens and stainless steel mounting brackets and is CE, IP68, R149 approved.
- Features a bare-wire cable for universal installation.
- Compact LED long range light measures just 7 inches in diameter, making it easy to install on your all terrain vehicle, 4x4 or truck.

#### **Tech Specs**

| Product Type       | Auxiliary light                                          |
|--------------------|----------------------------------------------------------|
| Source             | LED                                                      |
| Lumens             | 1,080 eLumens (R149), 3,600 eLumens (Off-road high beam) |
| Voltage            | 10-30V DC                                                |
| Consumption        | 108W                                                     |
| Colour Temp        | 6000K                                                    |
| Beam Pattern       | Driving beam R149 approved, High Beam Off Road           |
| IP Protection      | IP68                                                     |
| Certifications     | ECE R10, R149, CE                                        |
| Specific Functions | Amber position light, white position light               |
| Lens Material      | Polycarbonate                                            |
| Housing Material   | Aluminium                                                |
| Diameter           | 7 inch                                                   |
|                    |                                                          |

#### On-road driving beam (R149)

Authorised Importer and Master Distributor

APS USA sales@aps-supply.com P: 1 619 263 4164

aps-supply.com

APS Australia sales.apsa@aps-supply.com P: 61 (8) 9302 2369 (WA) P: 61 (02) 4915 6781 (NSW)