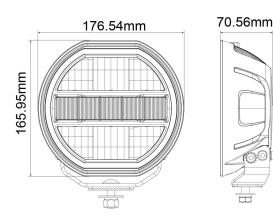

#### **Tech Specs**

| Product Type       | Auxiliary light                                          |
|--------------------|----------------------------------------------------------|
| Source             | LED                                                      |
| Lumens             | 1,080 eLumens (R149), 3,600 eLumens (Off-road high beam) |
| Voltage            | 10-30V DC                                                |
| Consumption        | 108W                                                     |
| Colour Temp        | 6000K                                                    |
| Beam Pattern       | Driving beam R149 approved, High Beam Off Road           |
| IP Protection      | IP68                                                     |
| Certifications     | ECE R10, R149, CE                                        |
| Specific Functions | Amber position light, white position light               |
| Lens Material      | Polycarbonate                                            |
| Housing Material   | Aluminium                                                |
| Diameter           | 7 inch                                                   |
|                    |                                                          |