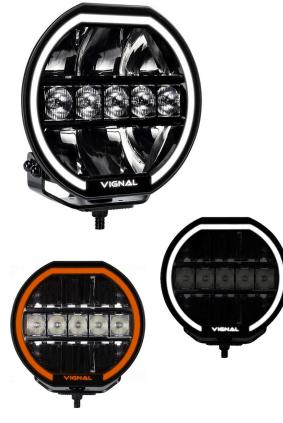

# **LED AUX 7" Round Driving Light**

7" diameter | 10-30V DC | IP68 | 108W | ECE R10, R149

Line Drawing

Off-road high beam

#### Description

This auxiliary driving light is a high-quality lighting solution for off-road vehicle drivers looking to improve their visibility in the darkest environments. With exceptional power, superior build quality, operating versatility, easy installation and compact size, this headlight is the ideal choice for demanding drivers.

## **Features and Benefits**

- With 108W, this light offers two powerful lighting modes: R149 lighting for on-road driving and a super bright mode for off-road driving.
- Light output increases from 1,080 eLumens (R149 on-road drving beam) to 3,600 eLumens (off-road high beam).
- Made from high-quality materials, including an aluminium housing, polycarbonate lens and stainless steel mounting brackets and is CE, IP68, R149 approved.
- Features a bare-wire cable for universal installation.
- Compact LED long range light measures just 7 inches in diameter, making it easy to install on your all terrain vehicle, 4x4 or truck.