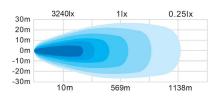

## **Features and Benefits**

- With 108W, this light offers two powerful lighting modes: R149 lighting for on-road driving and a super bright mode for off-road driving.
- Light output increases from 1,080 eLumens (R149 on-road drving beam) to 3,600 eLumens (off-road high beam).
- Made from high-quality materials, including an aluminium housing, polycarbonate lens and stainless steel mounting brackets and is CE, IP68, R149 approved.
- Features a bare-wire cable for universal installation.
- Compact LED long range light measures just 7 inches in diameter, making it easy to install on your all terrain vehicle, 4x4 or truck.

#### **Tech Specs**

| Product Type       | Auxiliary light                                          |
|--------------------|----------------------------------------------------------|
| Source             | LED                                                      |
| Lumens             | 1,080 eLumens (R149), 3,600 eLumens (Off-road high beam) |
| Voltage            | 10-30V DC                                                |
| Consumption        | 108W                                                     |
| Colour Temp        | 6000K                                                    |
| Beam Pattern       | Driving beam R149 approved, High Beam Off Road           |
| IP Protection      | IP68                                                     |
| Certifications     | ECE R10, R149, CE                                        |
| Specific Functions | Amber position light, white position light               |
| Lens Material      | Polycarbonate                                            |
| Housing Material   | Aluminium                                                |
| Diameter           | 7 inch                                                   |
|                    |                                                          |