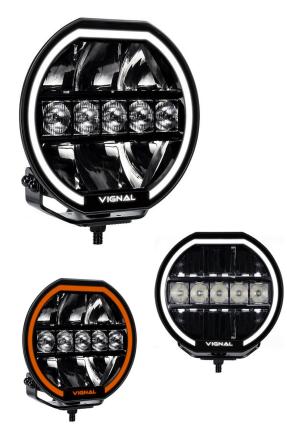

# **LED AUX 9" Round Driving Light**

9" diameter | 10-30V DC | IP68 | 144W | ECE R10, R149

Line Drawing

Off-road high beam

# Description

This auxiliary driving light is a high-quality lighting solution for off-road vehicle drivers looking to improve their visibility in the darkest environments. With exceptional power, superior build quality, operating versatility, easy installation and compact size, this headlight is the ideal choice for demanding drivers.

# **Features and Benefits**

- With 144W, this light offers two powerful lighting modes: R149 lighting for on-road driving and a super bright mode for off-road driving.
- Light output increases from 1,405 eLumens (R149 on-road drving beam) to 5,190 eLumens (off-road high beam).
- Made from high-quality materials, including an aluminium housing, polycarbonate lens and stainless steel mounting brackets and is CE, IP68, R149 approved.
- · Features a bare-wire cable for universal installation.
- Compact LED long range light measures just 9 inches in diameter, making it easy to install on your all terrain vehicle, 4x4 or truck.