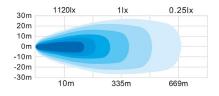

# **Features and Benefits**

- With 144W, this light offers two powerful lighting modes: R149 lighting for on-road driving and a super bright mode for off-road driving.
- Light output increases from 1,405 eLumens (R149 on-road drving beam) to 5,190 eLumens (off-road high beam).
- Made from high-quality materials, including an aluminium housing, polycarbonate lens and stainless steel mounting brackets and is CE, IP68, R149 approved.
- · Features a bare-wire cable for universal installation.
- Compact LED long range light measures just 9 inches in diameter, making it easy to install on your all terrain vehicle, 4x4 or truck.

# **Tech Specs**

| Product Type       | Auxiliary light                                          |
|--------------------|----------------------------------------------------------|
| Source             | LED                                                      |
| Lumens             | 1,405 eLumens (R149), 5,190 eLumens (Off-road high beam) |
| Voltage            | 10-30V DC                                                |
| Consumption        | 144W                                                     |
| Colour Temp        | 6000K                                                    |
| Beam Pattern       | Driving beam R149 approved, High Beam Off Road           |
| IP Protection      | IP68                                                     |
| Certifications     | ECE R10, R149, CE                                        |
| Specific Functions | Amber position light, white position light               |
| Lens Material      | Polycarbonate                                            |
| Housing Material   | Aluminium                                                |
| Diameter           | 9 inch                                                   |
|                    |                                                          |