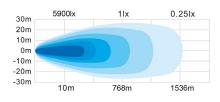

# **Features and Benefits**

- With 144W, this light offers two powerful lighting modes: R149 lighting for on-road driving and a super bright mode for off-road driving.
- Light output increases from 1,405 eLumens (R149 on-road drving beam) to 5,190 eLumens (off-road high beam).
- Made from high-quality materials, including an aluminium housing, polycarbonate lens and stainless steel mounting brackets and is CE, IP68, R149 approved.
- · Features a bare-wire cable for universal installation.
- Compact LED long range light measures just 9 inches in diameter, making it easy to install on your all terrain vehicle, 4x4 or truck.

# **Tech Specs**

| Product Type       | Auxiliary light                                          |
|--------------------|----------------------------------------------------------|
| Source             | LED                                                      |
| Lumens             | 1,405 eLumens (R149), 5,190 eLumens (Off-road high beam) |
| Voltage            | 10-30V DC                                                |
| Consumption        | 144W                                                     |
| Colour Temp        | 6000K                                                    |
| Beam Pattern       | Driving beam R149 approved, High Beam Off Road           |
| IP Protection      | IP68                                                     |
| Certifications     | ECE R10, R149, CE                                        |
| Specific Functions | Amber position light, white position light               |
| Lens Material      | Polycarbonate                                            |
| Housing Material   | Aluminium                                                |
| Diameter           | 9 inch                                                   |
|                    |                                                          |

### On-road driving beam (R149)

Authorised Importer and Master Distributor

APS USA sales@aps-supply.com P: 1 619 263 4164

aps-supply.com

APS Australia sales.apsa@aps-supply.com P: 61 (8) 9302 2369 (WA) P: 61 (02) 4915 6781 (NSW)