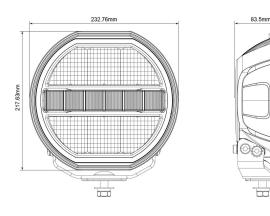

# **Tech Specs**

| Product Type       | Auxiliary light                                          |
|--------------------|----------------------------------------------------------|
| Source             | LED                                                      |
| Lumens             | 1,405 eLumens (R149), 5,190 eLumens (Off-road high beam) |
| Voltage            | 10-30V DC                                                |
| Consumption        | 144W                                                     |
| Colour Temp        | 6000K                                                    |
| Beam Pattern       | Driving beam R149 approved, High Beam Off Road           |
| IP Protection      | IP68                                                     |
| Certifications     | ECE R10, R149, CE                                        |
| Specific Functions | Amber position light, white position light               |
| Lens Material      | Polycarbonate                                            |
| Housing Material   | Aluminium                                                |
| Diameter           | 9 inch                                                   |
|                    |                                                          |