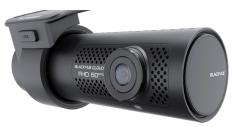

# BlackVue DR770X-1CH

The BlackVue DR770X-1CH Dashcam is a single-channel Full HD Sony STARVIS™ image sensor, which gives you best image quality under any light. Also included are GPS logger, Wi-Fi, Cloud connectivity, impact and motion detection. All this in a stealthy design that never gets in the way of your driving. No need for a screen: with the free BlackVue app, connect to your dashcam whenever you want.

- Full HD Recording
- High FPS Full HD Camera
- Sony STARVIS™ Sensor
- Front viewing angle
- Improved low light sensitivity
- Optional LTE connectivity module (not-included)
- Native Parking Mode Support
- Built-in WiFi with Mobile App
- **Built-in Power Management**
- **Enhanced Night Vision**

#### **Quick Tech Specs**

| Channel                | 1 Channel (Front)                                         |
|------------------------|-----------------------------------------------------------|
| Colour / Size / Weight | Black / Width 118.5 mm x Height 36 mm / 103 g             |
| Memory                 | microSD Card (64 GB/128 GB/256 GB)                        |
| Speaker & GPS          | Built-in                                                  |
| LED                    | Security LED, Recording LED, Touch Sensor LED, Bluetooth/ |
|                        | Wi-Fi/LTE LED                                             |
| Sensor                 | 3-Axis acceleration sensor                                |
| Battery or Capacitor   | Built-in Super Capacitor                                  |