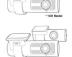

# BlackVue DR770X-1CH

The BlackVue DR770X-1CH Dashcam is a single-channel Full HD Sony STARVIS™ image sensor, which gives you best image quality under any light. Also included are GPS logger, Wi-Fi, Cloud connectivity, impact and motion detection. All this in a stealthy design that never gets in the way of your driving. No need for a screen: with the free BlackVue app, connect to your dashcam whenever you want.

- Full HD Recording
- High FPS Full HD Camera
- Sony STARVIS™ Sensor
- Front viewing angle
- Improved low light sensitivity
- Optional LTE connectivity module (not-included)
- Native Parking Mode Support
- Built-in WiFi with Mobile App
- **Built-in Power Management**
- **Enhanced Night Vision**