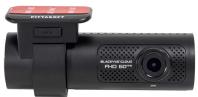

# BlackVue DR770X-1CH

The BlackVue DR770X-1CH Dashcam is a single-channel Full HD Sony STARVIS™ image sensor, which gives you best image quality under any light. Also included are GPS logger, Wi-Fi, Cloud connectivity, impact and motion detection. All this in a stealthy design that never gets in the way of your driving. No need for a screen: with the free BlackVue app, connect to your dashcam whenever you want.

- Full HD Recording
- High FPS Full HD Camera
- Sony STARVIS™ Sensor
- Front viewing angle
- Improved low light sensitivity
- Optional LTE connectivity module (not-included)
- Native Parking Mode Support
- Built-in WiFi with Mobile App
- **Built-in Power Management**
- **Enhanced Night Vision**

#### **Quick Tech Specs**

| Channel                | 1 Channel (Front)                                         |
|------------------------|-----------------------------------------------------------|
| Colour / Size / Weight | Black / Width 118.5 mm x Height 36 mm / 103 g             |
| Memory                 | microSD Card (64 GB/128 GB/256 GB)                        |
| Speaker & GPS          | Built-in                                                  |
| LED                    | Security LED, Recording LED, Touch Sensor LED, Bluetooth/ |
|                        | Wi-Fi/LTE LED                                             |
| Sensor                 | 3-Axis acceleration sensor                                |
| Battery or Capacitor   | Built-in Super Capacitor                                  |