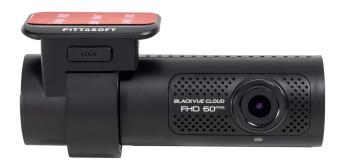

# BlackVue DR770X-1CH

The BlackVue DR770X-1CH Dashcam is a single-channel Full HD Sony STARVIS™ image sensor, which gives you best image quality under any light. Also included are GPS logger, Wi-Fi, Cloud connectivity, impact and motion detection. All this in a stealthy design that never gets in the way of your driving. No need for a screen: with the free BlackVue app, connect to your dashcam whenever you want.

- Full HD Recording
- High FPS Full HD Camera
- Sony STARVIS™ Sensor
- Front viewing angle
- Improved low light sensitivity
- Optional LTE connectivity module (not-included)
- Native Parking Mode Support
- Built-in WiFi with Mobile App
- **Built-in Power Management**
- **Enhanced Night Vision**

#### **Quick Tech Specs**

| Channel                | 1 Channel (Front)                                         |
|------------------------|-----------------------------------------------------------|
| Colour / Size / Weight | Black / Width 118.5 mm x Height 36 mm / 103 g             |
| Memory                 | microSD Card (64 GB/128 GB/256 GB)                        |
| Speaker & GPS          | Built-in                                                  |
| LED                    | Security LED, Recording LED, Touch Sensor LED, Bluetooth/ |
|                        | Wi-Fi/LTE LED                                             |
| Sensor                 | 3-Axis acceleration sensor                                |
| Battery or Capacitor   | Built-in Super Capacitor                                  |