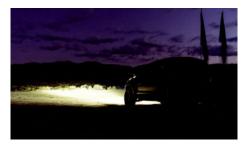

## Description

CG2 Light Cannons are the ultimate light for blasting through the night with a powerful Spot driving beam pattern. These coupled with Multi-LED Cannons and there is nothing left in the dark.

CG2 LED Light Cannons are available in a Two Light Kit that includes two  $4.7^{\prime\prime}$  Cannons, a dual wiring harness for easy electrical setup, and an installation guide to help you get your Cannons hooked up. The two light kit adds an additional 6,000 raw lumens to your build, bringing the total effective lumens on the ground to 4,200. Vision X also offers mounting kits for various different applications to fit your needs.