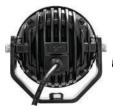

# **Vision X 4.7" CG2 LED Light Cannon**

Polycarbonate Covers allow various patterns of light distribution, including Spot, Euro, Combo, Flood, Wide Flood, or Elliptical beams. Each of these beam patterns is also available in a variety of tints, including amber, red, blue, or clear. A Black Out "Vision X" logo cover is also available for added protection when your lights are not in use. All covers are created from a high-grade polycarbonate material that adds some extra protection to your 4.7" CG2 Light Cannon.

#### **Features and Benefits**

- · Advanced iris reflector and optic technology
- · Highest quality luminous LEDs
- · IP-68/69K watertight housing
- · Adjustable steel trunnion mount