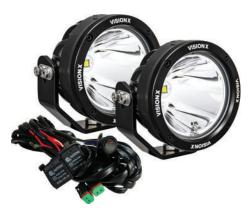

CG2 LED Light Cannons are available in a Two Light Kit that includes two  $4.7^{\prime\prime}$  Cannons, a dual wiring harness for easy electrical setup, and an installation guide to help you get your Cannons hooked up. The two light kit adds an additional 6,000 raw lumens to your build, bringing the total effective lumens on the ground to 4,200. Vision X also offers mounting kits for various different applications to fit your needs.

| Part No.      | Description                                                          |
|---------------|----------------------------------------------------------------------|
| CG2-CPZ110    | Vision X 4.7" CG2 LED Light Cannon 1x light (single light)           |
| CG2-CPZ110KIT | Vision X 4.7" CG2 LED Light Cannon 2x light, harness (two light kit) |