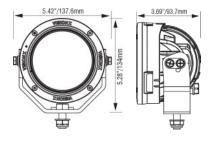

# **Tech Specs**

| Amp Draw (@12V)  | Single light: 3.33A / two light kit: 6.67A     |
|------------------|------------------------------------------------|
| Input Voltage    | 9-32V DC                                       |
| Operating Temp   | -30°C ~ +80°C                                  |
| Beam Patterns    | 10°, snap-on filters available                 |
| Raw Lumens       | Single light: 3,000lm / two light kit: 6,000lm |
| Effective Lumens | Single light: 2,100lm / two light kit: 4,200lm |
| Wattage          | Single light: 40W / two light kit: 80W         |
| LED Lifespan     | 50,000 hours                                   |
| Dimensions       | 5.42"x5.28"x3.69"                              |
| Warranty         | Extended                                       |

#### Line Drawing

Authorised Importer and Master Distributor

**APS Australia** 

sales.apsa@aps-supply.com P: 61 (8) 9302 2369 (WA) P: 61 (02) 4915 6781 (NSW) APS Colombia ventascolombia@aps-supply.com T: 57 (4) 444 7275