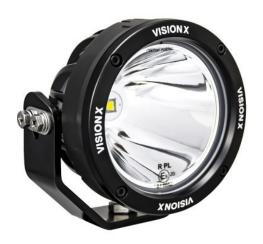

# **Vision X 4.7" CG2 LED Light Cannon**

## Description

CG2 Light Cannons are the ultimate light for blasting through the night with a powerful Spot driving beam pattern. These coupled with Multi-LED Cannons and there is nothing left in the dark.

#### **Features and Benefits**

- · Advanced iris reflector and optic technology
- · Highest quality luminous LEDs
- · IP-68/69K watertight housing
- · Adjustable steel trunnion mount