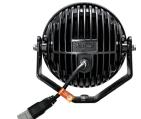

## Description

CG2 Light Cannons are the ultimate light for blasting through the night with a powerful Spot driving beam pattern. These coupled with Multi-LED Cannons and there is nothing left in the dark.

#### **Features and Benefits**

- · Advanced iris reflector and optic technology
- · Highest quality luminous LEDs
- · IP-68/69K watertight housing
- · Adjustable steel trunnion mount