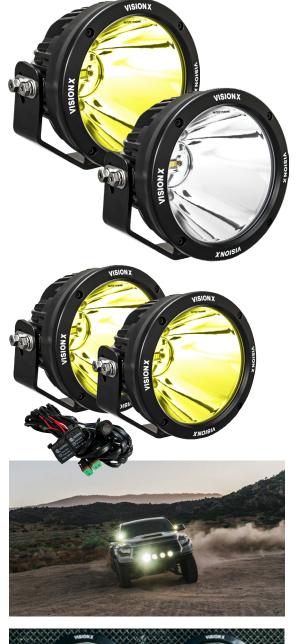

## Description

CG2 Light Cannons are the ultimate light for blasting through the night with a powerful Spot driving beam pattern. These coupled with Multi-LED Cannons and there is nothing left in the dark.

CG2 LED Light Cannons are available in a Two Light Kit that includes two 6.7" Cannons, a dual wiring harness for easy electrical setup, and an installation guide to help you get your Cannons hooked up. The two light kit adds an additional 8,000 raw lumens to your build, bringing the total effective lumens on the ground to 5,040 / 5,600. Vision X also offers mounting kits for various different applications to fit your needs.

Polycarbonate Covers allow various patterns of light distribution, including Spot, Euro, Combo, Flood, Wide Flood, or Elliptical beams. Each of these beam patterns is also available in a variety of tints, including amber, red, blue, or clear. A Black Out "Vision X" logo cover is also available for added protection when your lights are not in use. All covers are created from a high-grade polycarbonate material that adds some extra protection to your 6.7" CG2 Light Cannon.