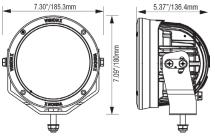

### Tech Specs

| Dout No.         | Description                                                                                                         |
|------------------|---------------------------------------------------------------------------------------------------------------------|
| Warranty         | Extended                                                                                                            |
| Dimensions       | 7.30"x7.09"x5.37"                                                                                                   |
| LED Lifespan     | 50,000 hours                                                                                                        |
| Wattage          | Single light: 70W / two light kit: 140W                                                                             |
| Effective Lumens | Single light: 2,800lm (clear); 2520lm (selective yellow)<br>Two light kit: 5,600 (clear); 5040lm (selective yellow) |
| Raw Lumens       | Single light: 4,000lm / two light kit: 8,000lm                                                                      |
| Beam Patterns    | 10°, snap-on filters available                                                                                      |
| Operating Temp   | -30°C ~ +80°C                                                                                                       |
| Input Voltage    | 9-32V DC                                                                                                            |
| Amp Draw (@12V)  | Single light: 5.83A / two light kit: 11.67A                                                                         |
|                  |                                                                                                                     |

#### Line Drawing

Authorised Importer and Master Distributor

techcenter@aps-supply.com

(in) APS Lighting & Safety aps-supply.com

APS Australia

sales.apsa@aps-supply.com

P: 61 (8) 9302 2369 (WA)

P: 61 (02) 4915 6781 (NSW)