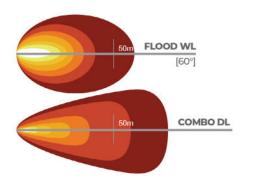

# **Vision X Duralux Gen II 2 LED**

**Beam Patterns** 

#### **Tech Specs**

| Lumens             | 1,400 Driving Lumens<br>1,800 Flood Lumens |
|--------------------|--------------------------------------------|
| Wattage            | 16-Watt                                    |
| Amp Draw           | 1.3A @ 12V                                 |
| Vibration Rating   | 21.2 Grms                                  |
| Input Voltage      | 9-32V DC                                   |
| Ingress Protection | IP68 / IP69K                               |

| Part No.      | Description                                                                |
|---------------|----------------------------------------------------------------------------|
| DURA2-WL260   | Vision X Duralux Gen II 2 LED Flood 60° Work Light (WL)                    |
| DURA2-DL2CB   | Vision X Duralux Gen II 2 LED Combo Driving Beam with DRL (DL)             |
| DURA2-DL2CBSY | Vision X Duralux Gen II 2 LED Combo Driving Beam with DRL Selective Yellow |