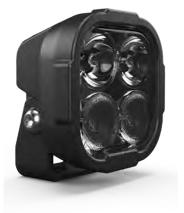

# Vision X Duralux Gen II 4 LED

### **Powerful Output**

Duralux Gen II Series Work and Driving Lights, designed as an introductory-level option for mining applications. Available in 2, 4, 6, and 9 LED options. Duralux Gen II 4 LED provide 2,800 Driving Lumens and 3,600 Flood Lumens, offering reliable visibility and safety for essential operations.