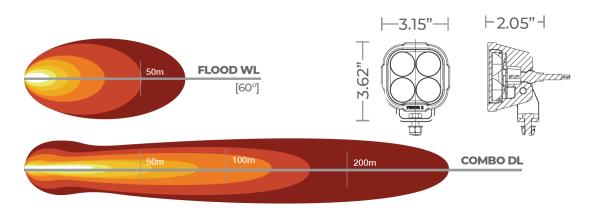

### **Beam Patterns**

### Line Drawing

APS USA (⊕)

### **Tech Specs**

| Lumens             | 2,800 Driving Lumens<br>3,600 Flood Lumens |
|--------------------|--------------------------------------------|
| Wattage            | 32-Watt                                    |
| Amp Draw           | 2.67A @ 12V                                |
| Vibration Rating   | 21.2 Grms                                  |
| Input Voltage      | 9-32V DC                                   |
| Ingress Protection | IP68 / IP69K                               |