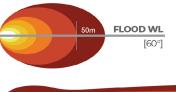

#### **Beam Patterns**

| Part No.      | Description                                                                |
|---------------|----------------------------------------------------------------------------|
| DURA2-WL660   | Vision X Duralux Gen II 6 LED Flood 60° Work Light (WL)                    |
| DURA2-DL6CB   | Vision X Duralux Gen II 6 LED Combo Driving Beam with DRL (DL)             |
| DURA2-DL6CBSY | Vision X Duralux Gen II 6 LED Combo Driving Beam with DRL Selective Yellow |