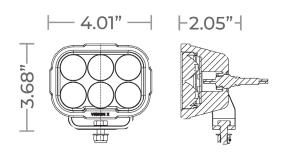

# **Vision X Duralux Gen II 6 LED**



#### Line Drawing



#### **Beam Patterns**





## **Description**

#### **Powerful Output**

Duralux Gen II Series Work and Driving Lights, designed as an introductory-level option for mining applications. Available in 2, 4, 6, and 9 LED options. Duralux Gen II 6 LED provide 4,200 Driving Lumens and 5,400 Flood Lumens, offering reliable visibility and safety for essential operations.

#### **Features and Benefits**

- · Powerful output
- · Introductory-level option for mining applications
- · Available in 2, 4, 6, and 9 LED options
- · Reliable visibility and safety for essential operations

### **Applications**

Mining vehicles, utility vehicles, 4WDs, light vehicles, tow trucks, construction vehicles, and high vibration applications

#### **Tech Specs**

| Lumens             | 4,200 Driving Lumens<br>5,4