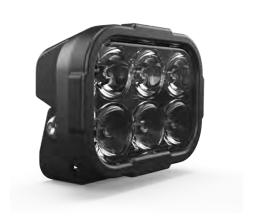

# **Vision X Duralux Gen II 6 LED**

#### **Powerful Output**

Duralux Gen II Series Work and Driving Lights, designed as an introductory-level option for mining applications. Available in 2, 4, 6, and 9 LED options. Duralux Gen II 6 LED provide 4,200 Driving Lumens and 5,400 Flood Lumens, offering reliable visibility and safety for essential operations.