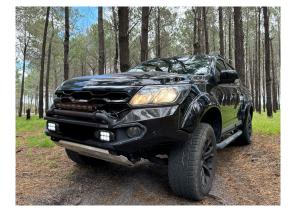

# **Vision X Duralux Gen II 6 LED**

#### **Powerful Output**

Duralux Gen II Series Work and Driving Lights, designed as an introductory-level option for mining applications. Available in 2, 4, 6, and 9 LED options. Duralux Gen II 6 LED provide 4,200 Driving Lumens and 5,400 Flood Lumens, offering reliable visibility and safety for essential operations.

### **Applications**

Mining vehicles, utility vehicles, 4WDs, light vehicles, tow trucks, construction vehicles, and high vibration applications