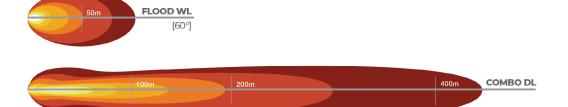

Line Drawing

4.96"

**Beam Patterns** 

4.84"-

APS-SUPPLY.COM

#### **Powerful Output**

Duralux Gen II Series Work and Driving Lights, designed as an introductory-level option for mining applications. Available in 2, 4, 6, and 9 LED options. Duralux Gen II 9 LED provide 6,300 Driving Lumens and 8,100 Flood Lumens, offering reliable visibility and safety for essential operations.

#### **Tech Specs**

| Lumens             | 6,300 Driving Lumens<br>8,100 Flood Lumens |
|--------------------|--------------------------------------------|
| Wattage            | 72-Watt                                    |
| Amp Draw           | 6.0A @ 12V                                 |
| Vibration Rating   | 21.2 Grms                                  |
| Input Voltage      | 9-32V DC                                   |
| Ingress Protection | IP68 / IP69K                               |