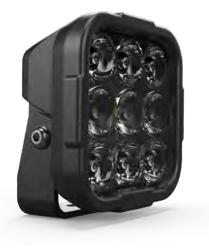

# **Vision X Duralux Gen II 9 LED**

2.44"

Line Drawing

4.96"

**Beam Patterns** 

4.84"-

APS-SUPPLY.COM