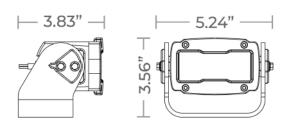

# **Vision X Tremor 3 LED**



#### **Beam Patterns**



#### Line Drawing





# **Description**

# **New - The Ultimate Solution**

The Tremor Series Work Lights-engineered for versatility and durability, these lights are available in 3, 5, and 8 LED configurations with beam patterns of 25 and 40 degrees, making them ideal for a wide range of applications. Designed to provide powerful, reliable illumination, the Tremor Series ensures that your workspace is always brightly lit, no matter the challenge.

#### **Features and Benefits**

- · Introductory-level option for mining applications
- Available in 3, 5, and 8 LED options
- Reliable visibility and safety for essential operations
- Enhances contrast and clarity in low-visibility conditions
- Ensures that your workspace is always brightly lit
- · Reliable and powerful illumination

### **Applications**

Mining