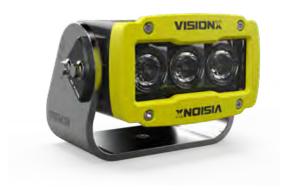

# **Vision X Tremor 3 LED**

# **Description**

# **New - The Ultimate Solution**

The Tremor Series Work Lights-engineered for versatility and durability, these lights are available in 3, 5, and 8 LED configurations with beam patterns of 25 and 40 degrees, making them ideal for a wide range of applications. Designed to provide powerful, reliable illumination, the Tremor Series ensures that your workspace is always brightly lit, no matter the challenge.