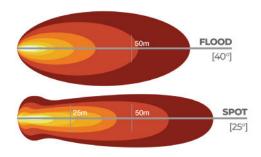

#### **Beam Patterns**

# **Tech Specs**

| Lumens             | 2,083 Lu            |
|--------------------|---------------------|
| Wattage            | 18-Watt             |
| Amp Draw           | 1.5A @ 12V          |
| Vibration Rating   | 60 Grms             |
| Input Voltage      | 9-33V DC            |
| Ingress Protection | IP67 / IP69K        |
| Beam Pattern       | Spot 25°, Flood 40° |