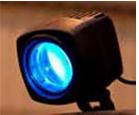

### Description

The ABL 500 LED series work lights are designed to exceed everyday demands in all applications. This specific Blue or Red version of ABL's LED worklight range ensures a visible sharp-edged warning signal on the floor for an increased safety environment. This makes it ideal for handling equipment such as forklifts operating in warehouses, stores, storerooms, packing and despatch, etc. A forklift warning light adds a high visibility safety element, which increases safety in the work environment.

### **Features and Benefits**

- Offers a premium safety beam of blue light that produces a distinct visible warning signal on the floor for an increased safety environment
- Designed for inside and outside usage
- Meets IP69K water tightness requirements
- Delivers premium sharp blue spot light optics
- Consumes 5W power
- Includes 12 to 100V multi-volt feature
- Heavy-duty housing achieves IP68 to IP69K, ISO 9227 ratings
- Specific Blue or Red version of the LED worklight range
- Ensures a visible sharp-edged warning signal on the floor
- Increases safety in the work environment
- Provides high visibility safety element for handling equipment such as forklift applications