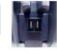

### Description

The ABL 500 LED series work lights are designed to exceed everyday demands in all applications. This specific Blue or Red version of ABL's LED worklight range ensures a visible sharp-edged warning signal on the floor for an increased safety environment. This makes it ideal for handling equipment such as forklifts operating in warehouses, stores, storerooms, packing and despatch, etc. A forklift warning light adds a high visibility safety element, which increases safety in the work environment.

### **Features and Benefits**

- Offers a premium safety beam of blue light that produces a distinct visible warning signal on the floor for an increased safety environment
- Designed for inside and outside usage
- Meets IP69K water tightness requirements
- Delivers premium sharp blue spot light optics
- Consumes 5W power
- Includes 12 to 100V multi-volt feature
- Heavy-duty housing achieves IP68 to IP69K, ISO 9227 ratings
- Specific Blue or Red version of the LED worklight range
- Ensures a visible sharp-edged warning signal on the floor
- Increases safety in the work environment
- Provides high visibility safety element for handling equipment such as forklift applications