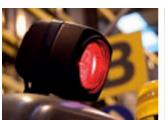

### Description

The ABL 500 LED series work lights are designed to exceed everyday demands in all applications. This specific Blue or Red version of ABL's LED worklight range ensures a visible sharp-edged warning signal on the floor for an increased safety environment. This makes it ideal for handling equipment such as forklifts operating in warehouses, stores, storerooms, packing and despatch, etc. A forklift warning light adds a high visibility safety element, which increases safety in the work environment.

### **Features and Benefits**

- Offers a premium safety beam of blue light that produces a distinct visible warning signal on the floor for an increased safety environment
- Designed for inside and outside usage
- Meets IP69K water tightness requirements
- Delivers premium sharp blue spot light optics
- Consumes 5W power
- Includes 12 to 100V multi-volt feature
- Heavy-duty housing achieves IP68 to IP69K, ISO 9227 ratings
- Specific Blue or Red version of the LED worklight range
- Ensures a visible sharp-edged warning signal on the floor
- Increases safety in the work environment
- Provides high visibility safety element for handling equipment such as forklift applications