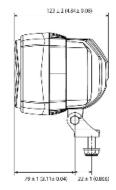

### **Tech Specs**

| LED Blue, LED Red                             |
|-----------------------------------------------|
| 20,000 Hours                                  |
| Sharp Edged Spot                              |
| 5W                                            |
| 12-100V DC multi                              |
| 0.2 Amp @ 24V                                 |
| 1.0 Kg                                        |
| 10 Grms @ 24-2000Hz                           |
| ISO 12 895                                    |
| 130V continuous<br>200V 100 ms<br>1800V 50 ms |
| No Polarity                                   |
| -40°C to +85°C                                |
| ISO 9227                                      |
| AMP 2 pin, DT 2 pin                           |
| Pedestal, suspended, side mount               |
| Polycarbonate                                 |
| IP68, IP69K                                   |
|                                               |