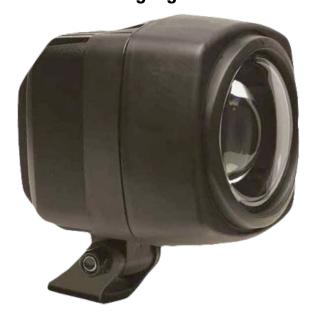

### Description

The ABL 500 LED series work lights are designed to exceed everyday demands in all applications. This specific Blue or Red version of ABL's LED worklight range ensures a visible sharp-edged warning signal on the floor for an increased safety environment. This makes it ideal for handling equipment such as forklifts operating in warehouses, stores, storerooms, packing and despatch, etc. A forklift warning light adds a high visibility safety element, which increases safety in the work environment.

### **Features and Benefits**

- Offers a premium safety beam of blue light that produces a distinct visible warning signal on the floor for an increased safety environment
- Designed for inside and outside usage
- Meets IP69K water tightness requirements
- Delivers premium sharp blue spot light optics
- Consumes 5W power
- Includes 12 to 100V multi-volt feature
- Heavy-duty housing achieves IP68 to IP69K, ISO 9227 ratings
- Specific Blue or Red version of the LED worklight range
- Ensures a visible sharp-edged warning signal on the floor
- Increases safety in the work environment
- Provides high visibility safety element for handling equipment such as forklift applications