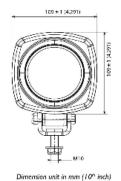

### **Tech Specs**

| LED Blue, LED Red                             |
|-----------------------------------------------|
| 20,000 Hours                                  |
| Sharp Edged Spot                              |
| 5W                                            |
| 12-100V DC multi                              |
| 0.2 Amp @ 24V                                 |
| 1.0 Kg                                        |
| 10 Grms @ 24-2000Hz                           |
| ISO 12 895                                    |
| 130V continuous<br>200V 100 ms<br>1800V 50 ms |
| No Polarity                                   |
| -40°C to +85°C                                |
| ISO 9227                                      |
| AMP 2 pin, DT 2 pin                           |
| Pedestal, suspended, side mount               |
| Polycarbonate                                 |
| IP68, IP69K                                   |
|                                               |