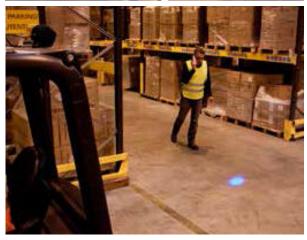

### Description

The ABL 500 LED series work lights are designed to exceed everyday demands in all applications. This specific Blue or Red version of ABL's LED worklight range ensures a visible sharp-edged warning signal on the floor for an increased safety environment. This makes it ideal for handling equipment such as forklifts operating in warehouses, stores, storerooms, packing and despatch, etc. A forklift warning light adds a high visibility safety element, which increases safety in the work environment.

## **Applications**

Handling equipment such as forklifts