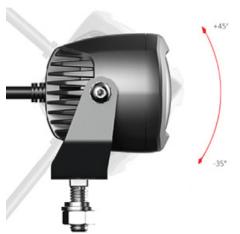

#### **Description**

ECCO's EW2015R LED Pedestrian Boundary Line is designed specifically for material handling applications to provide a visual warning for pedestrians in the vicinity of mobile equipment. This light is intended to supplement a 360° warning light by projecting a red boundary line onto the ground on each side of the vehicle. This additional safety feature is especially useful where blind corners are present (i.e. warehouse racking) and is likely to be seen by pedestrians who are not looking up or paying close attention to their surroundings. Featuring 12-80 VDC operation, an aluminum housing, and polycarbonate lens, the EW2015R is extremely resistant to impact and vibration damage.

#### **Features and Benefits**

- Three 3-watt LEDs
- Red boundary line projection
- Pedestrian warning for material handling applications
- Aluminum heatsink housing
- Polycarbonate lens