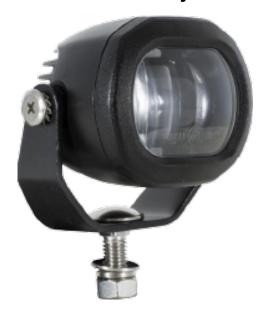

#### **Description**

ECCO's EW2015R LED Pedestrian Boundary Line is designed specifically for material handling applications to provide a visual warning for pedestrians in the vicinity of mobile equipment. This light is intended to supplement a 360° warning light by projecting a red boundary line onto the ground on each side of the vehicle. This additional safety feature is especially useful where blind corners are present (i.e. warehouse racking) and is likely to be seen by pedestrians who are not looking up or paying close attention to their surroundings. Featuring 12-80 VDC operation, an aluminum housing, and polycarbonate lens, the EW2015R is extremely resistant to impact and vibration damage.

#### **Features and Benefits**

- Three 3-watt LEDs
- Red boundary line projection
- Pedestrian warning for material handling applications
- Aluminum heatsink housing
- Polycarbonate lens