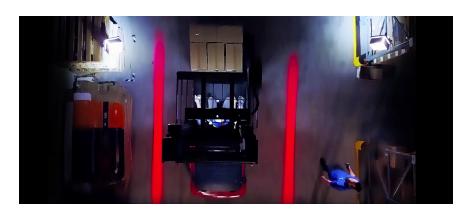

#### **Description**

ECCO's EW2015R LED Pedestrian Boundary Line is designed specifically for material handling applications to provide a visual warning for pedestrians in the vicinity of mobile equipment. This light is intended to supplement a 360° warning light by projecting a red boundary line onto the ground on each side of the vehicle. This additional safety feature is especially useful where blind corners are present (i.e. warehouse racking) and is likely to be seen by pedestrians who are not looking up or paying close attention to their surroundings. Featuring 12-80 VDC operation, an aluminum housing, and polycarbonate lens, the EW2015R is extremely resistant to impact and vibration damage.