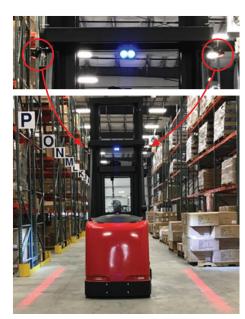

#### **Description**

ECCO's EW2015R LED Pedestrian Boundary Line is designed specifically for material handling applications to provide a visual warning for pedestrians in the vicinity of mobile equipment. This light is intended to supplement a 360° warning light by projecting a red boundary line onto the ground on each side of the vehicle. This additional safety feature is especially useful where blind corners are present (i.e. warehouse racking) and is likely to be seen by pedestrians who are not looking up or paying close attention to their surroundings. Featuring 12-80 VDC operation, an aluminum housing, and polycarbonate lens, the EW2015R is extremely resistant to impact and vibration damage.